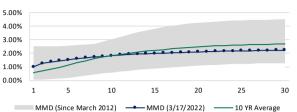

## MARCH 18<sup>TH</sup>, 2022

| Office Locations                                                                    | MARKET COMMENTARY                                                                                                                                                                                                                                                                                                                                                                                                                                                                                                                                                                                                                                                                                                                                     |           |                              |                               |            |
|-------------------------------------------------------------------------------------|-------------------------------------------------------------------------------------------------------------------------------------------------------------------------------------------------------------------------------------------------------------------------------------------------------------------------------------------------------------------------------------------------------------------------------------------------------------------------------------------------------------------------------------------------------------------------------------------------------------------------------------------------------------------------------------------------------------------------------------------------------|-----------|------------------------------|-------------------------------|------------|
|                                                                                     |                                                                                                                                                                                                                                                                                                                                                                                                                                                                                                                                                                                                                                                                                                                                                       |           |                              |                               |            |
| 6000 Midlantic Drive,<br>Suite 410 North<br>Mt. Laurel, NJ 08054<br>T: 856-234-2266 | <ul> <li>From March 10<sup>th</sup> to March 17<sup>th</sup>, the AAA MMD index increased 10 to 13 bps across the curve while U.S treasuries increased 11 to 25 basis points.</li> <li>MMD/UST ratios for the 5Y, 10Y and 30Y increased to approximately 76%, 88% and 94%, respectively.</li> <li>For the week ending March 16<sup>th</sup>, municipal bond funds experienced outflows of \$2.14 billion, after experiencing outflows of \$661.86 million the previous week.</li> <li>The new issue calendar for next week shows supply at approximately \$8.4 billion in total par, composed of \$6.4 billion in negotiated deals and \$2.0 billion in competitive sales.</li> <li>SIFMA reset 13 basis points higher this week to 0.37%.</li> </ul> |           |                              |                               |            |
| Montclair, NJ<br>T: 732-892-0107                                                    |                                                                                                                                                                                                                                                                                                                                                                                                                                                                                                                                                                                                                                                                                                                                                       |           |                              |                               |            |
|                                                                                     | MUNICIPAL MARKET TRENDS                                                                                                                                                                                                                                                                                                                                                                                                                                                                                                                                                                                                                                                                                                                               |           |                              |                               |            |
|                                                                                     | Market Movement                                                                                                                                                                                                                                                                                                                                                                                                                                                                                                                                                                                                                                                                                                                                       |           |                              |                               |            |
|                                                                                     |                                                                                                                                                                                                                                                                                                                                                                                                                                                                                                                                                                                                                                                                                                                                                       | 3/17/2022 | 3/10-3/17                    | 2/17-3/17                     | 12/31-3/17 |
| New York, NY<br>T: 212-432-4020                                                     |                                                                                                                                                                                                                                                                                                                                                                                                                                                                                                                                                                                                                                                                                                                                                       | Current   | Change Over the Last<br>Week | Change Over the Past<br>Month | Change YTD |
|                                                                                     | 5-year UST                                                                                                                                                                                                                                                                                                                                                                                                                                                                                                                                                                                                                                                                                                                                            | 2.17%     | 25 bps                       | -3 bps                        | 91 bps     |
|                                                                                     | 10-year UST                                                                                                                                                                                                                                                                                                                                                                                                                                                                                                                                                                                                                                                                                                                                           | 2.19%     | 20 bps                       | 21 bps                        | 68 bps     |
| Chicago, IL<br>T: 312-269-0041                                                      | 30-year UST                                                                                                                                                                                                                                                                                                                                                                                                                                                                                                                                                                                                                                                                                                                                           | 2.48%     | 11 bps                       | 16 bps                        | 58 bps     |
|                                                                                     | 5-year MMD                                                                                                                                                                                                                                                                                                                                                                                                                                                                                                                                                                                                                                                                                                                                            | 1.65%     | 13 bps                       | 24 bps                        | 106 bps    |
|                                                                                     | 10-year MMD                                                                                                                                                                                                                                                                                                                                                                                                                                                                                                                                                                                                                                                                                                                                           | 1.93%     | 12 bps                       | 26 bps                        | 90 bps     |
|                                                                                     | 30-year MMD                                                                                                                                                                                                                                                                                                                                                                                                                                                                                                                                                                                                                                                                                                                                           | 2.33%     | 10 bps                       | 28 bps                        | 84 bps     |
|                                                                                     | 5-year MMD / UST                                                                                                                                                                                                                                                                                                                                                                                                                                                                                                                                                                                                                                                                                                                                      | 76.04%    | -3.95%                       | 0.30%                         | 62.38%     |
|                                                                                     | 10-year MMD / UST                                                                                                                                                                                                                                                                                                                                                                                                                                                                                                                                                                                                                                                                                                                                     | 88.13%    | -3.11%                       | 4.49%                         | 29.20%     |