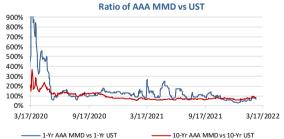

## MARCH 18<sup>TH</sup>, 2022

| Office Locations                                                                    | MARKET COMMENTARY                                                                                                                                                                                                                                                                                                                                                                                                                                                                                                                                                                                                                                                                                                                                     |           |                              |                               |            |
|-------------------------------------------------------------------------------------|-------------------------------------------------------------------------------------------------------------------------------------------------------------------------------------------------------------------------------------------------------------------------------------------------------------------------------------------------------------------------------------------------------------------------------------------------------------------------------------------------------------------------------------------------------------------------------------------------------------------------------------------------------------------------------------------------------------------------------------------------------|-----------|------------------------------|-------------------------------|------------|
|                                                                                     |                                                                                                                                                                                                                                                                                                                                                                                                                                                                                                                                                                                                                                                                                                                                                       |           |                              |                               |            |
| 6000 Midlantic Drive,<br>Suite 410 North<br>Mt. Laurel, NJ 08054<br>T: 856-234-2266 | <ul> <li>From March 10<sup>th</sup> to March 17<sup>th</sup>, the AAA MMD index increased 10 to 13 bps across the curve while U.S treasuries increased 11 to 25 basis points.</li> <li>MMD/UST ratios for the 5Y, 10Y and 30Y increased to approximately 76%, 88% and 94%, respectively.</li> <li>For the week ending March 16<sup>th</sup>, municipal bond funds experienced outflows of \$2.14 billion, after experiencing outflows of \$661.86 million the previous week.</li> <li>The new issue calendar for next week shows supply at approximately \$8.4 billion in total par, composed of \$6.4 billion in negotiated deals and \$2.0 billion in competitive sales.</li> <li>SIFMA reset 13 basis points higher this week to 0.37%.</li> </ul> |           |                              |                               |            |
| Montclair, NJ<br>T: 732-892-0107                                                    |                                                                                                                                                                                                                                                                                                                                                                                                                                                                                                                                                                                                                                                                                                                                                       |           |                              |                               |            |
|                                                                                     | MUNICIPAL MARKET TRENDS                                                                                                                                                                                                                                                                                                                                                                                                                                                                                                                                                                                                                                                                                                                               |           |                              |                               |            |
|                                                                                     | Market Movement                                                                                                                                                                                                                                                                                                                                                                                                                                                                                                                                                                                                                                                                                                                                       |           |                              |                               |            |
|                                                                                     |                                                                                                                                                                                                                                                                                                                                                                                                                                                                                                                                                                                                                                                                                                                                                       | 3/17/2022 | 3/10-3/17                    | 2/17-3/17                     | 12/31-3/17 |
| New York, NY<br>T: 212-432-4020                                                     |                                                                                                                                                                                                                                                                                                                                                                                                                                                                                                                                                                                                                                                                                                                                                       | Current   | Change Over the Last<br>Week | Change Over the Past<br>Month | Change YTD |
|                                                                                     | 5-year UST                                                                                                                                                                                                                                                                                                                                                                                                                                                                                                                                                                                                                                                                                                                                            | 2.17%     | 25 bps                       | -3 bps                        | 91 bps     |
|                                                                                     | 10-year UST                                                                                                                                                                                                                                                                                                                                                                                                                                                                                                                                                                                                                                                                                                                                           | 2.19%     | 20 bps                       | 21 bps                        | 68 bps     |
| Chicago, IL<br>T: 312-269-0041                                                      | 30-year UST                                                                                                                                                                                                                                                                                                                                                                                                                                                                                                                                                                                                                                                                                                                                           | 2.48%     | 11 bps                       | 16 bps                        | 58 bps     |
|                                                                                     | 5-year MMD                                                                                                                                                                                                                                                                                                                                                                                                                                                                                                                                                                                                                                                                                                                                            | 1.65%     | 13 bps                       | 24 bps                        | 106 bps    |
|                                                                                     | 10-year MMD                                                                                                                                                                                                                                                                                                                                                                                                                                                                                                                                                                                                                                                                                                                                           | 1.93%     | 12 bps                       | 26 bps                        | 90 bps     |
|                                                                                     | 30-year MMD                                                                                                                                                                                                                                                                                                                                                                                                                                                                                                                                                                                                                                                                                                                                           | 2.33%     | 10 bps                       | 28 bps                        | 84 bps     |
|                                                                                     | 5-year MMD / UST                                                                                                                                                                                                                                                                                                                                                                                                                                                                                                                                                                                                                                                                                                                                      | 76.04%    | -3.95%                       | 0.30%                         | 62.38%     |
|                                                                                     | 10-year MMD / UST                                                                                                                                                                                                                                                                                                                                                                                                                                                                                                                                                                                                                                                                                                                                     | 88.13%    | -3.11%                       | 4.49%                         | 29.20%     |