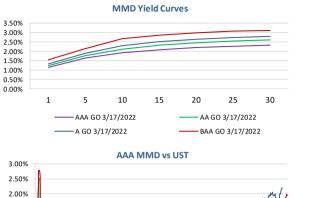

## MARCH 18<sup>TH</sup>, 2022

| Office Locations                                                                    | MARKET COMMENTARY                                                                                                                                                                                                                                                                                                                                                                                                                                                                                                                                                                                                                                                                                                                                     |           |                              |                               |            |
|-------------------------------------------------------------------------------------|-------------------------------------------------------------------------------------------------------------------------------------------------------------------------------------------------------------------------------------------------------------------------------------------------------------------------------------------------------------------------------------------------------------------------------------------------------------------------------------------------------------------------------------------------------------------------------------------------------------------------------------------------------------------------------------------------------------------------------------------------------|-----------|------------------------------|-------------------------------|------------|
|                                                                                     |                                                                                                                                                                                                                                                                                                                                                                                                                                                                                                                                                                                                                                                                                                                                                       |           |                              |                               |            |
| 6000 Midlantic Drive,<br>Suite 410 North<br>Mt. Laurel, NJ 08054<br>T: 856-234-2266 | <ul> <li>From March 10<sup>th</sup> to March 17<sup>th</sup>, the AAA MMD index increased 10 to 13 bps across the curve while U.S treasuries increased 11 to 25 basis points.</li> <li>MMD/UST ratios for the 5Y, 10Y and 30Y increased to approximately 76%, 88% and 94%, respectively.</li> <li>For the week ending March 16<sup>th</sup>, municipal bond funds experienced outflows of \$2.14 billion, after experiencing outflows of \$661.86 million the previous week.</li> <li>The new issue calendar for next week shows supply at approximately \$8.4 billion in total par, composed of \$6.4 billion in negotiated deals and \$2.0 billion in competitive sales.</li> <li>SIFMA reset 13 basis points higher this week to 0.37%.</li> </ul> |           |                              |                               |            |
| Montclair, NJ<br>T: 732-892-0107                                                    |                                                                                                                                                                                                                                                                                                                                                                                                                                                                                                                                                                                                                                                                                                                                                       |           |                              |                               |            |
|                                                                                     | MUNICIPAL MARKET TRENDS                                                                                                                                                                                                                                                                                                                                                                                                                                                                                                                                                                                                                                                                                                                               |           |                              |                               |            |
|                                                                                     | Market Movement                                                                                                                                                                                                                                                                                                                                                                                                                                                                                                                                                                                                                                                                                                                                       |           |                              |                               |            |
|                                                                                     |                                                                                                                                                                                                                                                                                                                                                                                                                                                                                                                                                                                                                                                                                                                                                       | 3/17/2022 | 3/10-3/17                    | 2/17-3/17                     | 12/31-3/17 |
| New York, NY<br>T: 212-432-4020                                                     |                                                                                                                                                                                                                                                                                                                                                                                                                                                                                                                                                                                                                                                                                                                                                       | Current   | Change Over the Last<br>Week | Change Over the Past<br>Month | Change YTD |
|                                                                                     | 5-year UST                                                                                                                                                                                                                                                                                                                                                                                                                                                                                                                                                                                                                                                                                                                                            | 2.17%     | 25 bps                       | -3 bps                        | 91 bps     |
|                                                                                     | 10-year UST                                                                                                                                                                                                                                                                                                                                                                                                                                                                                                                                                                                                                                                                                                                                           | 2.19%     | 20 bps                       | 21 bps                        | 68 bps     |
| Chicago, IL<br>T: 312-269-0041                                                      | 30-year UST                                                                                                                                                                                                                                                                                                                                                                                                                                                                                                                                                                                                                                                                                                                                           | 2.48%     | 11 bps                       | 16 bps                        | 58 bps     |
|                                                                                     | 5-year MMD                                                                                                                                                                                                                                                                                                                                                                                                                                                                                                                                                                                                                                                                                                                                            | 1.65%     | 13 bps                       | 24 bps                        | 106 bps    |
|                                                                                     | 10-year MMD                                                                                                                                                                                                                                                                                                                                                                                                                                                                                                                                                                                                                                                                                                                                           | 1.93%     | 12 bps                       | 26 bps                        | 90 bps     |
|                                                                                     | 30-year MMD                                                                                                                                                                                                                                                                                                                                                                                                                                                                                                                                                                                                                                                                                                                                           | 2.33%     | 10 bps                       | 28 bps                        | 84 bps     |
|                                                                                     | 5-year MMD / UST                                                                                                                                                                                                                                                                                                                                                                                                                                                                                                                                                                                                                                                                                                                                      | 76.04%    | -3.95%                       | 0.30%                         | 62.38%     |
|                                                                                     | 10-year MMD / UST                                                                                                                                                                                                                                                                                                                                                                                                                                                                                                                                                                                                                                                                                                                                     | 88.13%    | -3.11%                       | 4.49%                         | 29.20%     |