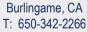

## MARKET COMMENTARY

- AAA MMD increased 2 to 8 basis points across the curve from October 14th<sup>th</sup> to October 21<sup>st</sup>.
- MMD/UST ratios for the 5Y, 10Y and 30Y finished at approximately 49%, 74% and 82%, respectively.
- For the week ending October 20<sup>th</sup>, municipal bond funds experienced inflows of \$177 million after reporting inflows of \$461 million the previous week.
- Total municipal supply for the week finished at approximately \$11.96 billion, slightly above the weekly average of \$11.40 billion for this year.
- SIFMA remained unchanged this week at 0.05%.

### MUNICIPAL MARKET TRENDS

| Market Movement |                                                                                   |                                                                                                                                                          |                                                                                                                                                                                                                                              |
|-----------------|-----------------------------------------------------------------------------------|----------------------------------------------------------------------------------------------------------------------------------------------------------|----------------------------------------------------------------------------------------------------------------------------------------------------------------------------------------------------------------------------------------------|
| 10/21/2021      | 10/14-10/21                                                                       | 9/21-10/21                                                                                                                                               | 12/31-10/21                                                                                                                                                                                                                                  |
| Current         | Change Over the<br>Last Week                                                      | Change Over the<br>Past Month                                                                                                                            | Change YTD                                                                                                                                                                                                                                   |
| 1.22%           | 4 bps                                                                             | 37 bps                                                                                                                                                   | 86 bps                                                                                                                                                                                                                                       |
| 1.67%           | 15 bps                                                                            | 37 bps                                                                                                                                                   | 76 bps                                                                                                                                                                                                                                       |
| 2.11%           | 6 bps                                                                             | 30 bps                                                                                                                                                   | 46 bps                                                                                                                                                                                                                                       |
| 0.60%           | 8 bps                                                                             | 19 bps                                                                                                                                                   | 38 bps                                                                                                                                                                                                                                       |
| 1.24%           | 2 bps                                                                             | 30 bps                                                                                                                                                   | 53 bps                                                                                                                                                                                                                                       |
| 1.73%           | 5 bps                                                                             | 19 bps                                                                                                                                                   | 34 bps                                                                                                                                                                                                                                       |
| 49.18%          | 3.09%                                                                             | 1.96%                                                                                                                                                    | -19.52%                                                                                                                                                                                                                                      |
| 74.25%          | -3.54%                                                                            | 2.69%                                                                                                                                                    | -4.83%                                                                                                                                                                                                                                       |
| 81.99%          | 0.05%                                                                             | -3.63%                                                                                                                                                   | -2.67%                                                                                                                                                                                                                                       |
|                 | Current<br>1.22%<br>1.67%<br>2.11%<br>0.60%<br>1.24%<br>1.73%<br>49.18%<br>74.25% | Current Change Over the<br>Last Week   1.22% 4 bps   1.67% 15 bps   2.11% 6 bps   0.60% 8 bps   1.24% 2 bps   1.73% 5 bps   49.18% 3.09%   74.25% -3.54% | Current Change Over the<br>Last Week Change Over the<br>Past Month   1.22% 4 bps 37 bps   1.67% 15 bps 37 bps   2.11% 6 bps 30 bps   0.60% 8 bps 19 bps   1.24% 2 bps 30 bps   1.73% 5 bps 19 bps   49.18% 3.09% 1.96%   74.25% -3.54% 2.69% |