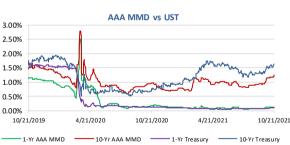

## MARKET COMMENTARY

- AAA MMD increased 2 to 8 basis points across the curve from October 14th<sup>th</sup> to October 21<sup>st</sup>.
- MMD/UST ratios for the 5Y, 10Y and 30Y finished at approximately 49%, 74% and 82%, respectively.
- For the week ending October 20<sup>th</sup>, municipal bond funds experienced inflows of \$177 million after reporting inflows of \$461 million the previous week.
- Total municipal supply for the week finished at approximately \$11.96 billion, slightly above the weekly average of \$11.40 billion for this year.
- SIFMA remained unchanged this week at 0.05%.

### MUNICIPAL MARKET TRENDS

| Market Movement |                                                                                   |                                                                                                                                                          |                                                                                                                                                                                                                                              |
|-----------------|-----------------------------------------------------------------------------------|----------------------------------------------------------------------------------------------------------------------------------------------------------|----------------------------------------------------------------------------------------------------------------------------------------------------------------------------------------------------------------------------------------------|
| 10/21/2021      | 10/14-10/21                                                                       | 9/21-10/21                                                                                                                                               | 12/31-10/21                                                                                                                                                                                                                                  |
| Current         | Change Over the<br>Last Week                                                      | Change Over the<br>Past Month                                                                                                                            | Change YTD                                                                                                                                                                                                                                   |
| 1.22%           | 4 bps                                                                             | 37 bps                                                                                                                                                   | 86 bps                                                                                                                                                                                                                                       |
| 1.67%           | 15 bps                                                                            | 37 bps                                                                                                                                                   | 76 bps                                                                                                                                                                                                                                       |
| 2.11%           | 6 bps                                                                             | 30 bps                                                                                                                                                   | 46 bps                                                                                                                                                                                                                                       |
| 0.60%           | 8 bps                                                                             | 19 bps                                                                                                                                                   | 38 bps                                                                                                                                                                                                                                       |
| 1.24%           | 2 bps                                                                             | 30 bps                                                                                                                                                   | 53 bps                                                                                                                                                                                                                                       |
| 1.73%           | 5 bps                                                                             | 19 bps                                                                                                                                                   | 34 bps                                                                                                                                                                                                                                       |
| 49.18%          | 3.09%                                                                             | 1.96%                                                                                                                                                    | -19.52%                                                                                                                                                                                                                                      |
| 74.25%          | -3.54%                                                                            | 2.69%                                                                                                                                                    | -4.83%                                                                                                                                                                                                                                       |
| 81.99%          | 0.05%                                                                             | -3.63%                                                                                                                                                   | -2.67%                                                                                                                                                                                                                                       |
|                 | Current<br>1.22%<br>1.67%<br>2.11%<br>0.60%<br>1.24%<br>1.73%<br>49.18%<br>74.25% | Current Change Over the<br>Last Week   1.22% 4 bps   1.67% 15 bps   2.11% 6 bps   0.60% 8 bps   1.24% 2 bps   1.73% 5 bps   49.18% 3.09%   74.25% -3.54% | Current Change Over the<br>Last Week Change Over the<br>Past Month   1.22% 4 bps 37 bps   1.67% 15 bps 37 bps   2.11% 6 bps 30 bps   0.60% 8 bps 19 bps   1.24% 2 bps 30 bps   1.73% 5 bps 19 bps   49.18% 3.09% 1.96%   74.25% -3.54% 2.69% |