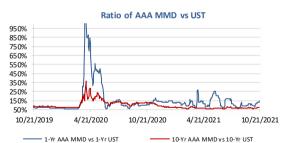

## MARKET COMMENTARY

- AAA MMD increased 2 to 8 basis points across the curve from October 14th<sup>th</sup> to October 21<sup>st</sup>.
- MMD/UST ratios for the 5Y, 10Y and 30Y finished at approximately 49%, 74% and 82%, respectively.
- For the week ending October 20<sup>th</sup>, municipal bond funds experienced inflows of \$177 million after reporting inflows of \$461 million the previous week.
- Total municipal supply for the week finished at approximately \$11.96 billion, slightly above the weekly average of \$11.40 billion for this year.
- SIFMA remained unchanged this week at 0.05%.

### MUNICIPAL MARKET TRENDS

| Market Movement |                                                                                   |                                                                                                                                                          |                                                                                                                                                                                                                                              |
|-----------------|-----------------------------------------------------------------------------------|----------------------------------------------------------------------------------------------------------------------------------------------------------|----------------------------------------------------------------------------------------------------------------------------------------------------------------------------------------------------------------------------------------------|
| 10/21/2021      | 10/14-10/21                                                                       | 9/21-10/21                                                                                                                                               | 12/31-10/21                                                                                                                                                                                                                                  |
| Current         | Change Over the<br>Last Week                                                      | Change Over the<br>Past Month                                                                                                                            | Change YTD                                                                                                                                                                                                                                   |
| 1.22%           | 4 bps                                                                             | 37 bps                                                                                                                                                   | 86 bps                                                                                                                                                                                                                                       |
| 1.67%           | 15 bps                                                                            | 37 bps                                                                                                                                                   | 76 bps                                                                                                                                                                                                                                       |
| 2.11%           | 6 bps                                                                             | 30 bps                                                                                                                                                   | 46 bps                                                                                                                                                                                                                                       |
| 0.60%           | 8 bps                                                                             | 19 bps                                                                                                                                                   | 38 bps                                                                                                                                                                                                                                       |
| 1.24%           | 2 bps                                                                             | 30 bps                                                                                                                                                   | 53 bps                                                                                                                                                                                                                                       |
| 1.73%           | 5 bps                                                                             | 19 bps                                                                                                                                                   | 34 bps                                                                                                                                                                                                                                       |
| 49.18%          | 3.09%                                                                             | 1.96%                                                                                                                                                    | -19.52%                                                                                                                                                                                                                                      |
| 74.25%          | -3.54%                                                                            | 2.69%                                                                                                                                                    | -4.83%                                                                                                                                                                                                                                       |
| 81.99%          | 0.05%                                                                             | -3.63%                                                                                                                                                   | -2.67%                                                                                                                                                                                                                                       |
|                 | Current<br>1.22%<br>1.67%<br>2.11%<br>0.60%<br>1.24%<br>1.73%<br>49.18%<br>74.25% | Current Change Over the<br>Last Week   1.22% 4 bps   1.67% 15 bps   2.11% 6 bps   0.60% 8 bps   1.24% 2 bps   1.73% 5 bps   49.18% 3.09%   74.25% -3.54% | Current Change Over the<br>Last Week Change Over the<br>Past Month   1.22% 4 bps 37 bps   1.67% 15 bps 37 bps   2.11% 6 bps 30 bps   0.60% 8 bps 19 bps   1.24% 2 bps 30 bps   1.73% 5 bps 19 bps   49.18% 3.09% 1.96%   74.25% -3.54% 2.69% |