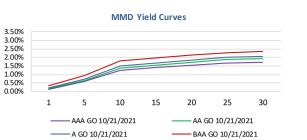

## MARKET COMMENTARY

- AAA MMD increased 2 to 8 basis points across the curve from October 14th<sup>th</sup> to October 21<sup>st</sup>.
- MMD/UST ratios for the 5Y, 10Y and 30Y finished at approximately 49%, 74% and 82%, respectively.
- For the week ending October 20<sup>th</sup>, municipal bond funds experienced inflows of \$177 million after reporting inflows of \$461 million the previous week.
- Total municipal supply for the week finished at approximately \$11.96 billion, slightly above the weekly average of \$11.40 billion for this year.
- SIFMA remained unchanged this week at 0.05%.

### MUNICIPAL MARKET TRENDS

| Market Movement |                                                                                   |                                                                                                                                                          |                                                                                                                                                                                                                                              |
|-----------------|-----------------------------------------------------------------------------------|----------------------------------------------------------------------------------------------------------------------------------------------------------|----------------------------------------------------------------------------------------------------------------------------------------------------------------------------------------------------------------------------------------------|
| 10/21/2021      | 10/14-10/21                                                                       | 9/21-10/21                                                                                                                                               | 12/31-10/21                                                                                                                                                                                                                                  |
| Current         | Change Over the<br>Last Week                                                      | Change Over the<br>Past Month                                                                                                                            | Change YTD                                                                                                                                                                                                                                   |
| 1.22%           | 4 bps                                                                             | 37 bps                                                                                                                                                   | 86 bps                                                                                                                                                                                                                                       |
| 1.67%           | 15 bps                                                                            | 37 bps                                                                                                                                                   | 76 bps                                                                                                                                                                                                                                       |
| 2.11%           | 6 bps                                                                             | 30 bps                                                                                                                                                   | 46 bps                                                                                                                                                                                                                                       |
| 0.60%           | 8 bps                                                                             | 19 bps                                                                                                                                                   | 38 bps                                                                                                                                                                                                                                       |
| 1.24%           | 2 bps                                                                             | 30 bps                                                                                                                                                   | 53 bps                                                                                                                                                                                                                                       |
| 1.73%           | 5 bps                                                                             | 19 bps                                                                                                                                                   | 34 bps                                                                                                                                                                                                                                       |
| 49.18%          | 3.09%                                                                             | 1.96%                                                                                                                                                    | -19.52%                                                                                                                                                                                                                                      |
| 74.25%          | -3.54%                                                                            | 2.69%                                                                                                                                                    | -4.83%                                                                                                                                                                                                                                       |
| 81.99%          | 0.05%                                                                             | -3.63%                                                                                                                                                   | -2.67%                                                                                                                                                                                                                                       |
|                 | Current<br>1.22%<br>1.67%<br>2.11%<br>0.60%<br>1.24%<br>1.73%<br>49.18%<br>74.25% | Current Change Over the<br>Last Week   1.22% 4 bps   1.67% 15 bps   2.11% 6 bps   0.60% 8 bps   1.24% 2 bps   1.73% 5 bps   49.18% 3.09%   74.25% -3.54% | Current Change Over the<br>Last Week Change Over the<br>Past Month   1.22% 4 bps 37 bps   1.67% 15 bps 37 bps   2.11% 6 bps 30 bps   0.60% 8 bps 19 bps   1.24% 2 bps 30 bps   1.73% 5 bps 19 bps   49.18% 3.09% 1.96%   74.25% -3.54% 2.69% |